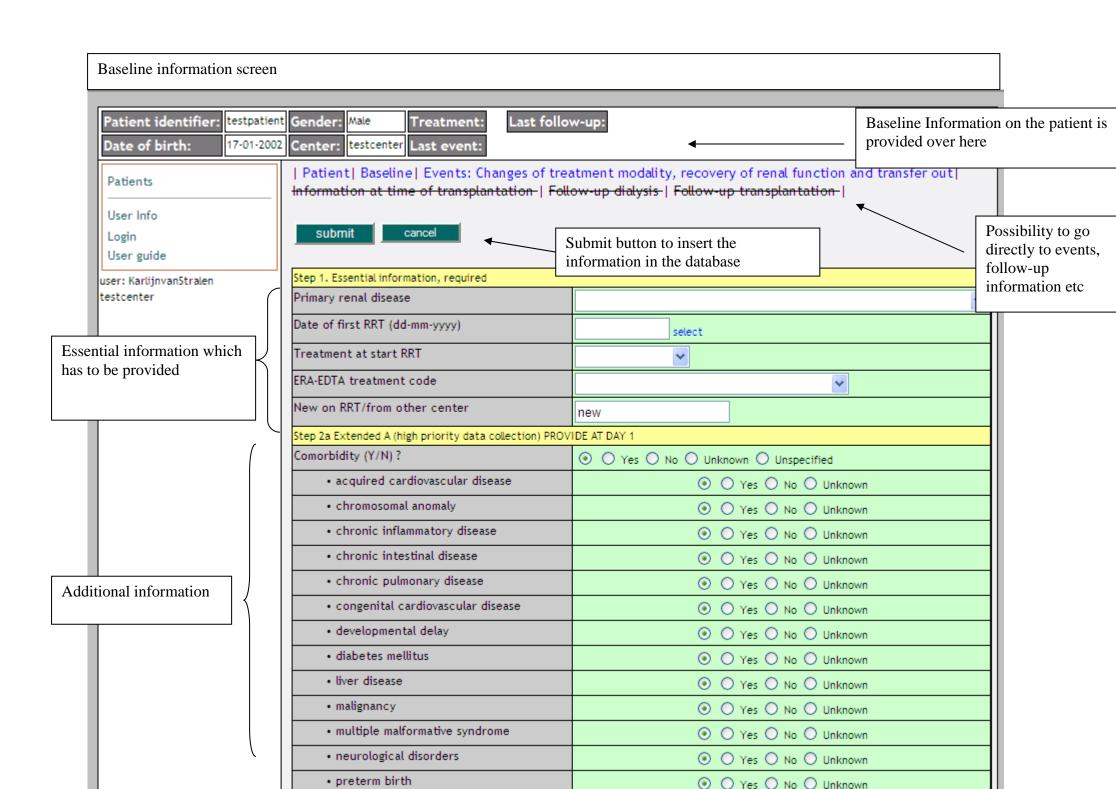

Overview screen





There will be notes if

- a patient identifier already exists (not possible to continue)
- a patient with a similar date of birth is already in the database (possible to continue)



| Information at time of transplantation – if a patient has a transplantation, information at time of Tx is directly requested |                                                            |                                                                                                                                                                                                    |                                              |                                                |
|------------------------------------------------------------------------------------------------------------------------------|------------------------------------------------------------|------------------------------------------------------------------------------------------------------------------------------